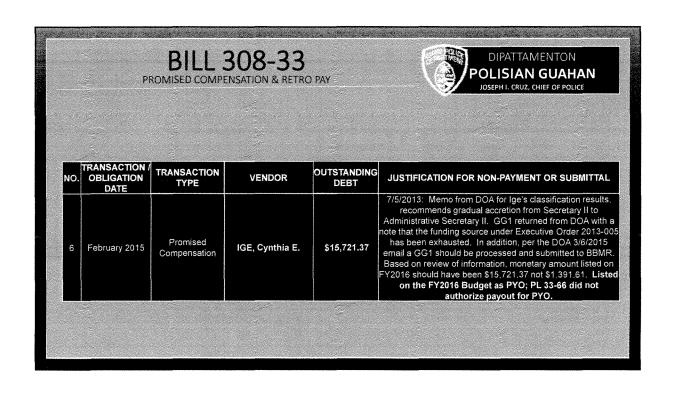

#### [Section entitled "Bill 308-33"].

"The Guam Police Department is in support of Bill 308-33 which intends to provide authorization to pay obligations incurred in prior fiscal years for promised compensation. Operational needs in GPD have created situations whereby sworn and civilian support personnel performed the roles of supervisory positions but were not compensated when funds were available during the fiscal year assigned or when the determination for appropriate compensation was completed in the following fiscal year. Promised compensation awards are cost identified by submissions of appropriate documentation through GPD and other agencies of mutual concern, such as the Bureau of Budget and Management Research and the Department of Administration. The total prior year obligations debt incurred and ordered to be awarded is estimated at two hundred thousand one hundred ninety three dollars and thirty seven cents (\$200,193.37).

# [Slides 22-24 of presentation]

"Up on the screen are items one (1), two (2), and three (3), four (4), five (5), and six (6). Four (4), five (5), and six (6) are for promised compensation.