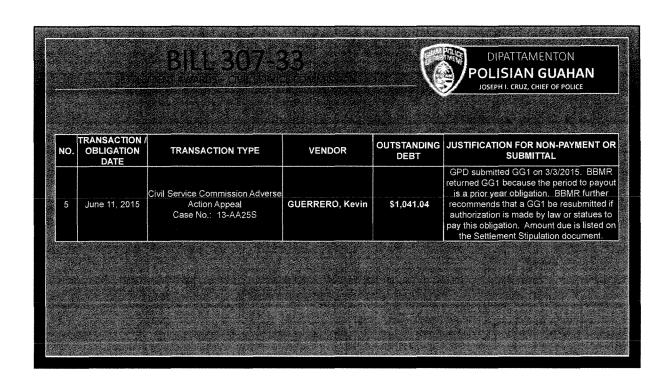

# [Section entitled "Bill 307-33].

"The Guam Police Department is in support of [Bill] 307-33 which intends to provide authorization to payment obligations incurred in prior fiscal years that are under order of the court to be paid. Fiscal years whereby settlement agreements, Civil Service Commission rulings, and Unified Court of Guam rulings, ordered the payment of personnel awarded the claim were restricted to each respective Fiscal Year's Budget Act mandates. Court ordered awards are cost identified by the submission of appropriate documentation through GPD and other agencies of mutual concern such as the Bureau of Budget and Management Research and the Department of Administration. The total prior year obligation debt incurred and ordered to be awarded is estimated at nine hundred forty eight thousand nine hundred thirty dollars and fifty two cents (\$948,930.52).

# [Slides 17-20 of presentation]

"The categories for each of those are as follows: for items one (1), two (2), and three (3), and four (4) are settlement awards to the amount of seventy thousand three hundred and fifty five dollars and fifty five cents (\$70,355.55). For Civil Service case rulings indicated in item number five (5) [Case No. 13-AA25S]: one thousand forty one dollars and four cents (\$1,041.04). And finally, for forty/forty