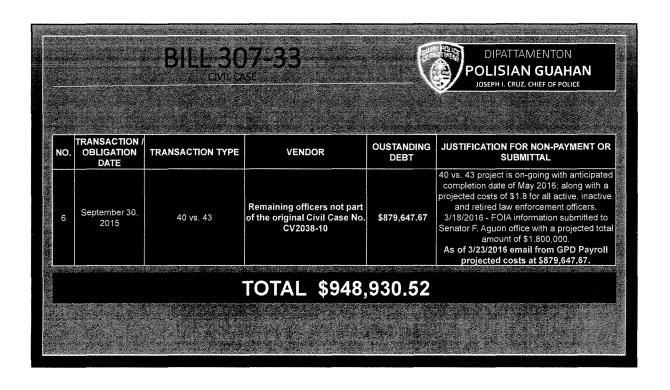

# [Section entitled "Bill 307-33].

"The Guam Police Department is in support of [Bill] 307-33 which intends to provide authorization to payment obligations incurred in prior fiscal years that are under order of the court to be paid. Fiscal years whereby settlement agreements, Civil Service Commission rulings, and Unified Court of Guam rulings, ordered the payment of personnel awarded the claim were restricted to each respective Fiscal Year's Budget Act mandates. Court ordered awards are cost identified by the submission of appropriate documentation through GPD and other agencies of mutual concern such as the Bureau of Budget and Management Research and the Department of Administration. The total prior year obligation debt incurred and ordered to be awarded is estimated at nine hundred forty eight thousand nine hundred thirty dollars and fifty two cents (\$948,930.52).

three-hour Fair Labor Standard Act department-wide payout: eight hundred seventy nine thousand six hundred forty seven dollars and sixty seven cents (\$879,647.67).