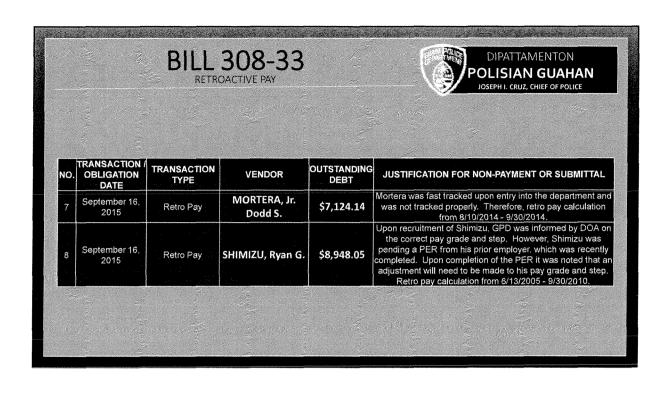

# [Slides 25-27 of presentation]

"Seven (7) and eight (8) are for retro pay. And nine (9), ten (10), and eleven (11) are for the Doc Sanchez merit pay to the tune of two hundred one hundred ninety three dollars and thirty seven cents (\$200,193.37).