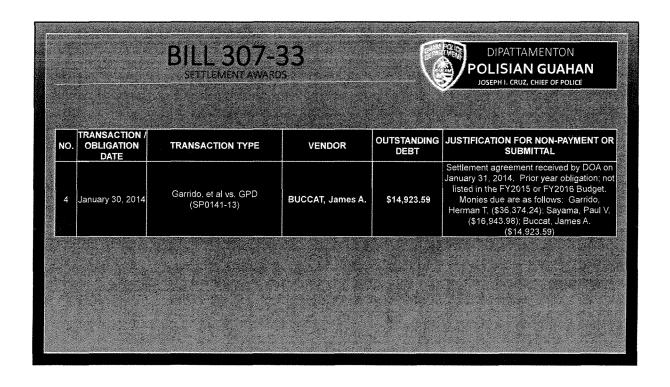

# [Section entitled "Bill 307-33].

"The Guam Police Department is in support of [Bill] 307-33 which intends to provide authorization to payment obligations incurred in prior fiscal years that are under order of the court to be paid. Fiscal years whereby settlement agreements, Civil Service Commission rulings, and Unified Court of Guam rulings, ordered the payment of personnel awarded the claim were restricted to each respective Fiscal Year's Budget Act mandates. Court ordered awards are cost identified by the submission of appropriate documentation through GPD and other agencies of mutual concern such as the Bureau of Budget and Management Research and the Department of Administration. The total prior year obligation debt incurred and ordered to be awarded is estimated at nine hundred forty eight thousand nine hundred thirty dollars and fifty two cents (\$948,930.52).

# [Slides 17-20 of presentation]

"The categories for each of those are as follows: for items one (1), two (2), and three (3), and four (4) are settlement awards to the amount of seventy thousand three hundred and fifty five dollars and fifty five cents (\$70,355.55). For Civil Service case rulings indicated in item number five (5) [Case No. 13-AA25S]: one thousand forty one dollars and four cents (\$1,041.04). And finally, for forty/forty

three-hour Fair Labor Standard Act department-wide payout: eight hundred seventy nine thousand six hundred forty seven dollars and sixty seven cents (\$879,647.67).