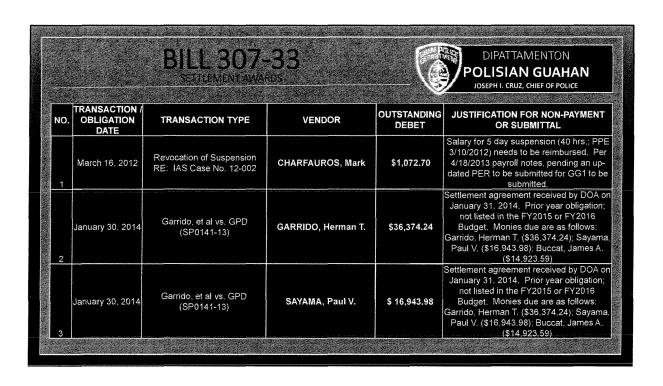

# [Section entitled "Bill 307-33].

"The Guam Police Department is in support of [Bill] 307-33 which intends to provide authorization to payment obligations incurred in prior fiscal years that are under order of the court to be paid. Fiscal years whereby settlement agreements, Civil Service Commission rulings, and Unified Court of Guam rulings, ordered the payment of personnel awarded the claim were restricted to each respective Fiscal Year's Budget Act mandates. Court ordered awards are cost identified by the submission of appropriate documentation through GPD and other agencies of mutual concern such as the Bureau of Budget and Management Research and the Department of Administration. The total prior year obligation debt incurred and ordered to be awarded is estimated at nine hundred forty eight thousand nine hundred thirty dollars and fifty two cents (\$948,930.52).

# [Slides 17-20 of presentation]

"The categories for each of those are as follows: for items one (1), two (2), and three (3), and four (4) are settlement awards to the amount of seventy thousand three hundred and fifty five dollars and fifty five cents (\$70,355.55). For Civil Service case rulings indicated in item number five (5) [Case No. 13-AA25S]: one thousand forty one dollars and four cents (\$1,041.04). And finally, for forty/forty

three-hour Fair Labor Standard Act department-wide payout: eight hundred seventy nine thousand six hundred forty seven dollars and sixty seven cents (\$879,647.67).