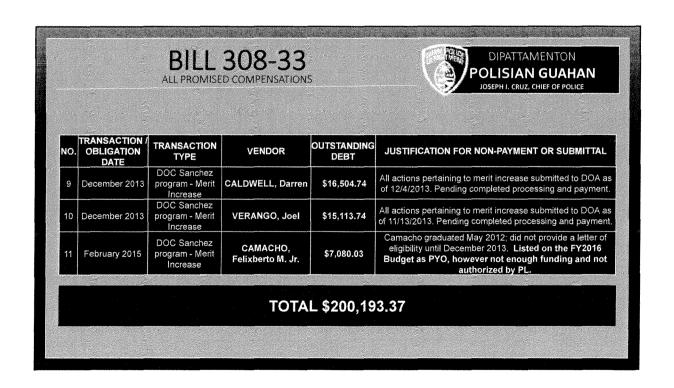

# [Slides 25-27 of presentation]

"Seven (7) and eight (8) are for retro pay. And nine (9), ten (10), and eleven (11) are for the Doc Sanchez merit pay to the tune of two hundred one hundred ninety three dollars and thirty seven cents (\$200,193.37).