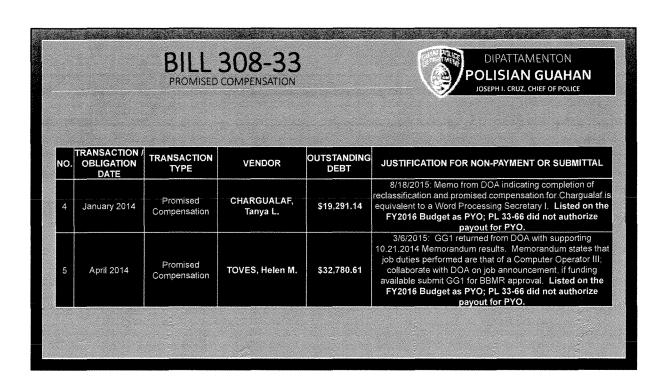

#### [Section entitled "Bill 308-33"].

"The Guam Police Department is in support of Bill 308-33 which intends to provide authorization to pay obligations incurred in prior fiscal years for promised compensation. Operational needs in GPD have created situations whereby sworn and civilian support personnel performed the roles of supervisory positions but were not compensated when funds were available during the fiscal year assigned or when the determination for appropriate compensation was completed in the following fiscal year. Promised compensation awards are cost identified by submissions of appropriate documentation through GPD and other agencies of mutual concern, such as the Bureau of Budget and Management Research and the Department of Administration. The total prior year obligations debt incurred and ordered to be awarded is estimated at two hundred thousand one hundred ninety three dollars and thirty seven cents (\$200,193.37).

# [Slides 22-24 of presentation]

"Up on the screen are items one (1), two (2), and three (3), four (4), five (5), and six (6). Four (4), five (5), and six (6) are for promised compensation.